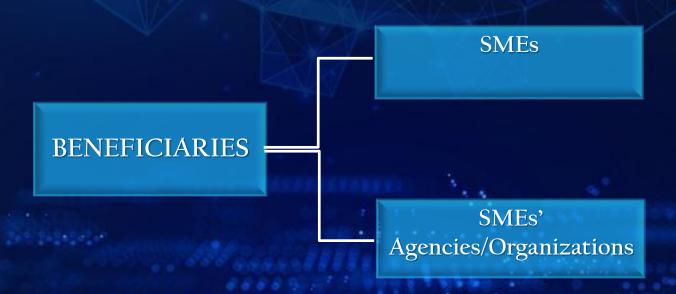

Trade

Formation of SME
Network
Mechanism









Organisation of Islamic Cooperation

Target 1

Target 2

Target 3



Improving Capacity of SME Support Institutions on Internationalization

Enhancement of Intra-OIC Trade Formation of SME
Network
Mechanism

Developing the Use of B2B Tools









#### Developing the Use of B2B Tools among OIC Member States



Research and Experience Sharing on Online B2B Tools

Determination / Adaptation of the B2B Tools "Training of Trainers" Program on the Usage of B2B Tools

Active Usage of the B2B Tools Organization of Physical Activities Following Online Meetings

Formation of a
Business
Profile
Data Pool

Monitoring and Evaluation of the Possible Outcomes



# COMCEC SME PROGRAM







#### Developing the Use of B2B Tools among OIC Member States





Islamic Cooperation

## COMCEC SME PROGRAM







#### Developing the Use of B2B Tools among OIC Member States

# EXPECTED OUTCOMES

Realize online B2B meetings between SMEs Contribute to development of institutional capacities

Support promotion of intra-OIC fairs

Accelerate commercial relations among SMEs with the support of SME institutions Establish a preliminary study on forming SME network mechanisim











# uim@kosgeb.gov.tr